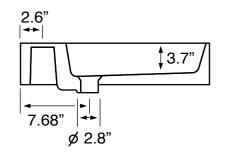

# Nameek's One-Year Limited Warranty

See website for warranty information details.

Single

1.38"

1, 3

37 lbs

Wall mounted

Depth: 3.7" Length: 15.9"

Width: 15.7" 1.75"

### **Technical Information**

Bowl type: Installation: Bowl dimensions: Drain hole: Faucet hole: Hole configurations: Weight: Notes

Install this product according to the installation instructions.

Includes mounting hardware.