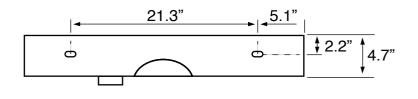

# Configurations

- Single hole.
- Three hole (8-inch centers).

# Nameek's One-Year Limited Warranty

See website for warranty information details.

Single

1.38"

1, 3

37 lbs

Wall mounted

Depth: 3.7" Length: 15.9"

Width: 15.7" 1.75"

### **Technical Information**

Bowl type: Installation: Bowl dimensions: Drain hole: Faucet hole: Hole configurations: Weight: Notes

Install this product according to the installation instructions.

Includes mounting hardware.