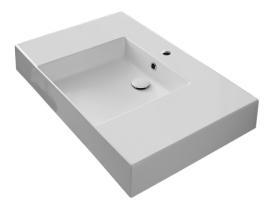

## Features

- With overflow.
- Modern design.

## Material

• White ceramic bathroom sink.

## Installation

• Wall mounted installation.

# Configurations

- Single hole.
- Three hole (8-inch centers).