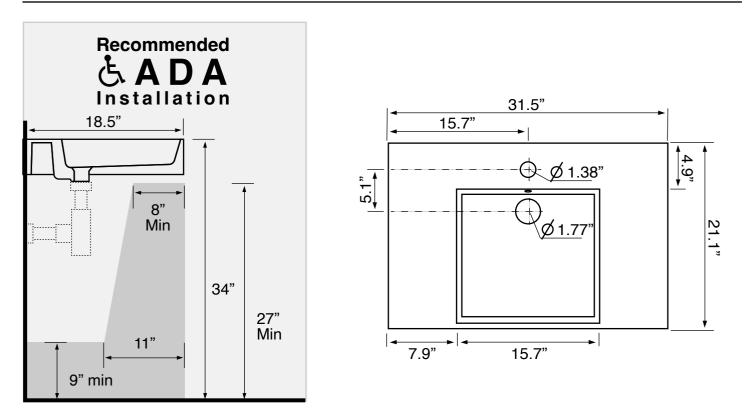

# Configurations

- Single hole.
- Three hole (8-inch centers).

# Nameek's One-Year Limited Warranty

See website for warranty information details.

Single

1.38"

1, 3

37 lbs

Wall mounted

Depth: 3.7" Length: 15.9"

Width: 15.7" 1.75"

### **Technical Information**

Bowl type: Installation: Bowl dimensions: Drain hole: Faucet hole: Hole configurations: Weight: Notes

Install this product according to the installation instructions.

Includes mounting hardware.